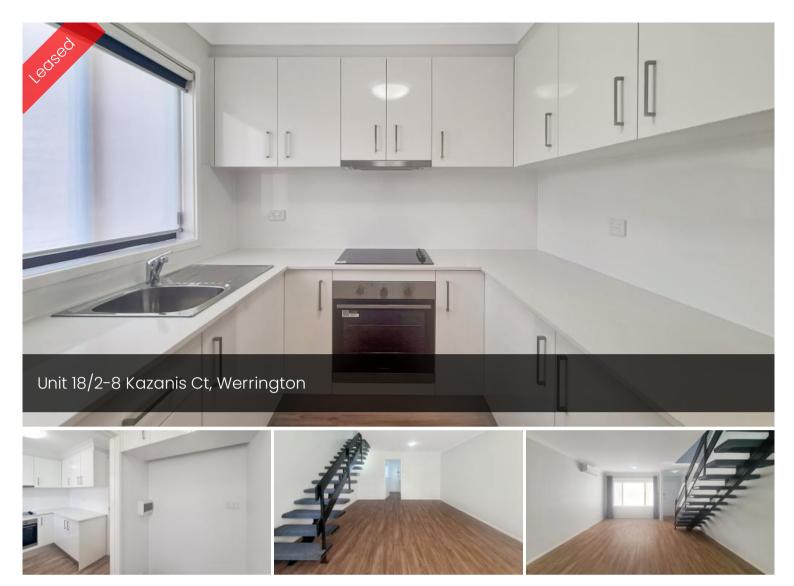

## Renovated Home Close to Station

This recently renovated home is located a stone's throw away from Werrington Station and local shops. Featuring 2 bedrooms and allowing pets, this property won't last long!

Property Highlights Include:

- Modern kitchen with ample storage
- Vinyl plank flooring on lower level
- 2 great sized bedrooms both with fans and built ins
- Tidy bathroom including bath
- Small courtyard
- Carport parking