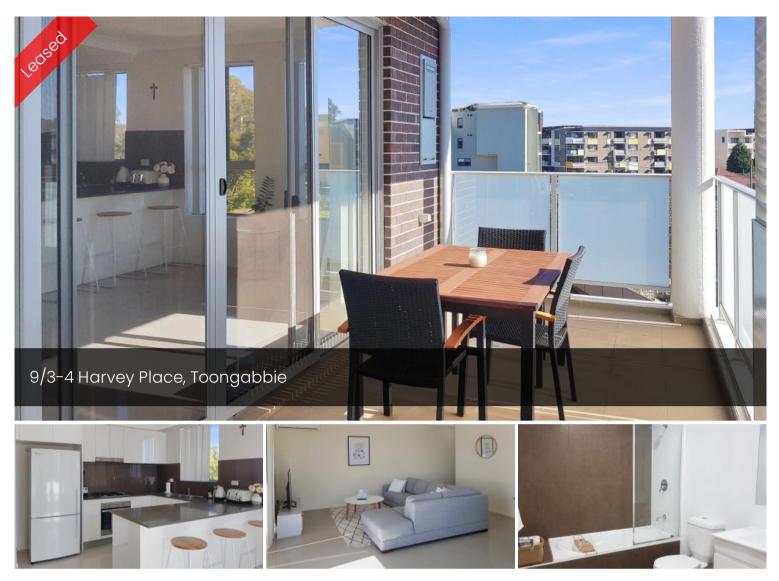

## Modern Unit Walking Distance to Station!

This ultra modern unit is available soon and is located close to shops, schools and Toongabbie Station (approx 500m). The complex has been completed to a high standard and includes the following:

- 2 Bedrooms with mirrored built in robes
- Ensuite to main
- Tiled living areas
- Air Conditioning
- Large kitchen with stainless steel appliances including gas stove top and dishwasher
- Large balcony
- Video Intercom and Lift
- Secure car space with storage cage