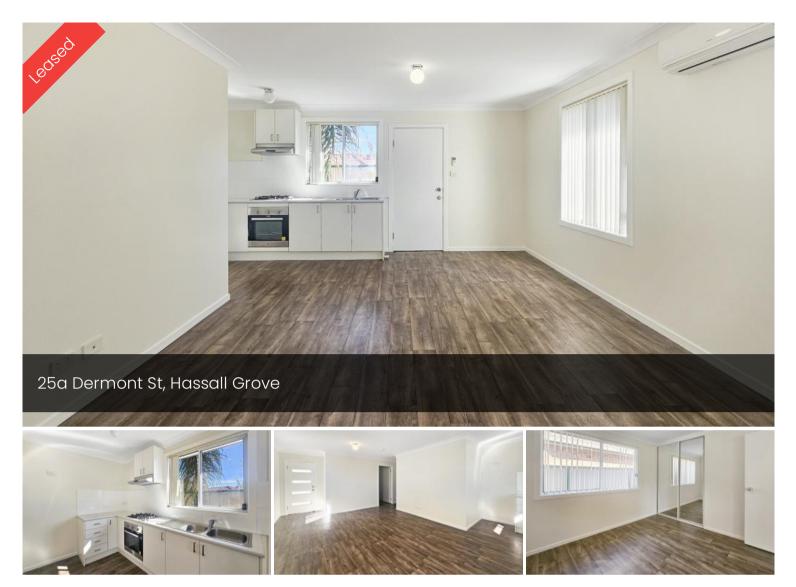

## Modern Granny Flat - Off Street Parking

Modern and well presented granny flat is located in a quiet street in Hassall Grove as well as offers off street parking.

Property Highlights Include:

- Recently painted
- 2 great sized bedrooms
- Air con to living
- Modern Kitchen
- Secure yard
- Off street parking
- Modern bathroom