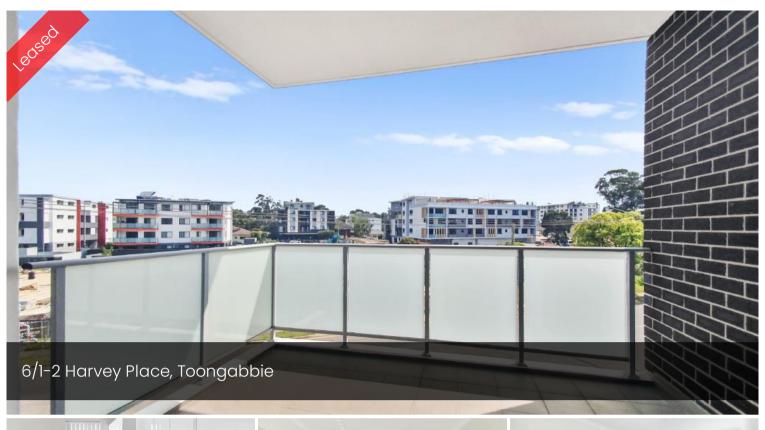

## Close to Station and Shops

This ultra modern unit is located close to shops, schools and Toongabbie Station (approx 500m). The complex has been completed to a high standard and includes the following:

- 2 Bedrooms with mirrored built in robes
- Ensuite to main
- Modern bathroom featuring a bath
- Tiled living areas
- Air Conditioning
- Large kitchen with stainless steel appliances including gas stove top and dishwasher
- Large balcony
- Video Intercom and Lift
- Secure car space with storage cage