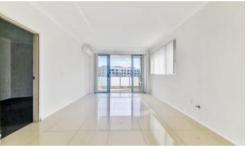

- 2 Bedrooms with mirrored built in robes
- Ensuite to main
- Modern bathroom featuring a bath
- Tiled living areas
- Air Conditioning
- Large kitchen with stainless steel appliances including gas stove top and dishwasher
- Large balcony
- Video Intercom and Lift
- Secure car space with storage cage