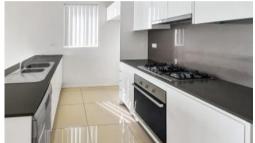

- 2 Bedrooms with mirrored built in robes
- Ensuite to main
- Modern bathroom featuring a bath
- Tiled living areas
- Air Conditioning
- Large kitchen with stainless steel appliances including gas stove top and dishwasher
- Large balcony
- Video Intercom and Lift
- Secure car space with storage cage