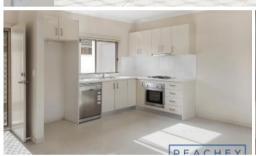

- 2 Great sized bedrooms both with mirrored built in wardrobes
- Modern kitchen with dishwasher
- Large open living area with split system air conditioner
- Modern combined Bathroom/Laundry
- Large tiled storage room
- Easy to maintain yard