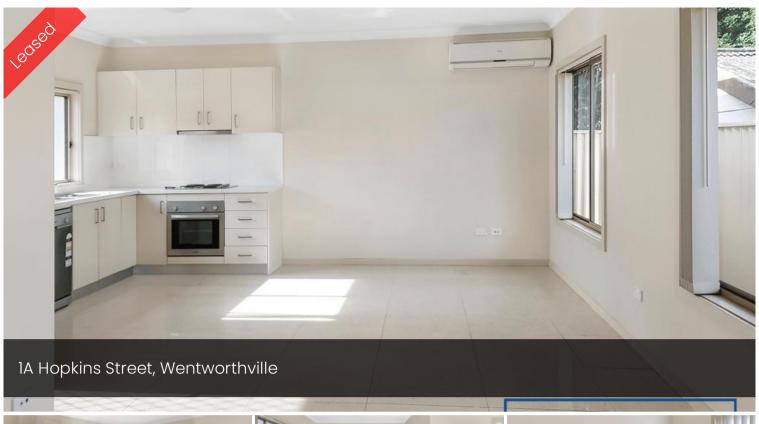

## Large Granny Flat With Extra Storage Room

This modern over sized granny flat is centrally located close to Toongabbie Creek, Shops, Schools, Hospitals and within a 15 minute walk of Wentworthville train station. The home features:

- 2 Great sized bedrooms both with mirrored built in wardrobes
- Modern kitchen with dishwasher
- Large open living area with split system air conditioner
- Modern combined Bathroom/Laundry
- Large tiled storage room
- Easy to maintain yard