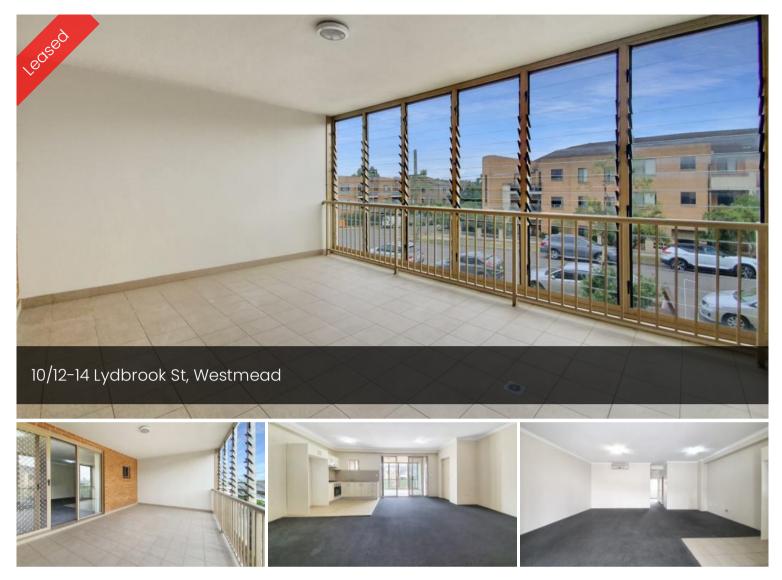

# Spacious Unit - Walking Distance to Hospital and Station!

This modern, freshly painted second floor unit is located close to all major amenities including within a 10 minute walk of Wentworthville Station, Hospitals and shops. Bright and spacious with a large semi enclosed balcony and new carpet throughout.

The properties highlights include:

- 2 Great sized bedrooms with built in wardrobes
- Freshly Painted
- New Carpet
- Ensuite and Balcony to main
- Modern Bathroom with bath
- Gas Stovetop to kitchen
- Large open plan living area with air conditioning
- Oversized Balcony with louvered glass to create

#### indoor/outdoor living

- Internal laundry with dryer
- Secure car space