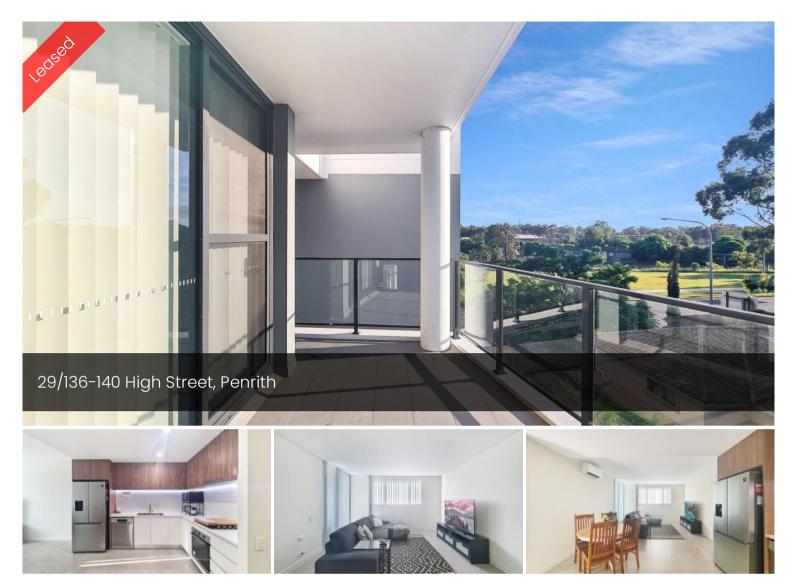

## As New Apartment In Convenient Location

This ultra modern, open plan unit is located within walking distance to the Penrith CBD, Nepean Hospital and Kingswood Station. Situated in a well kept complex with a desirable North-Easterly aspect this property won't last long!

Property Highlights Include:

- 2 Great sized bedrooms with built-in's
- Ensuite to main
- Large Modern main bathroom with free-standing bath + oversized shower
- Gas cooking to kitchen, ample storage + dishwasher
- Air con to lounge
- Tiled throughout
- Private Balcony