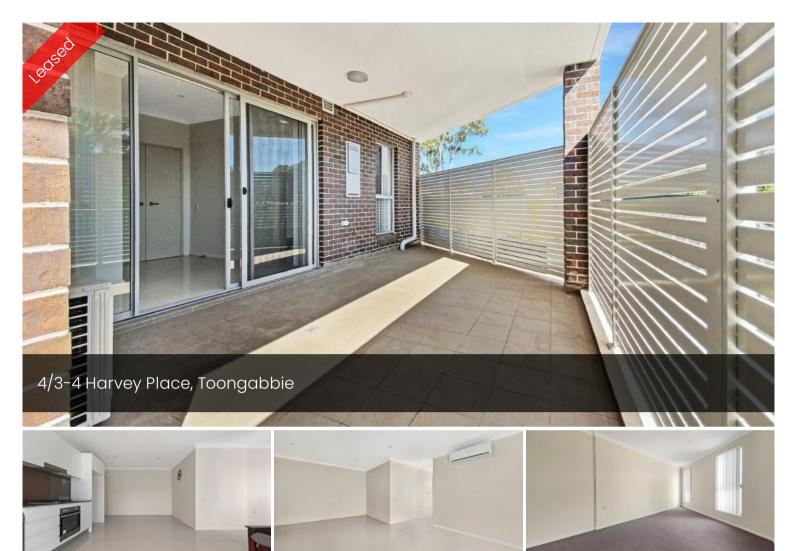

## Walk to Shops and Station

This unit presents 'as new' and is located in close proximity to local shops, schools and Toongabbie station. The Spacious unit features:

- 1 Over sized bedroom with mirrored built in
- Open plan living area with reverse cycle air conditioning
- Modern kitchen with Gas stove top and dishwasher
- Spacious modern bathroom
- Internal laundry including dryer
- Large private courtyard
- Secured car space with storage area