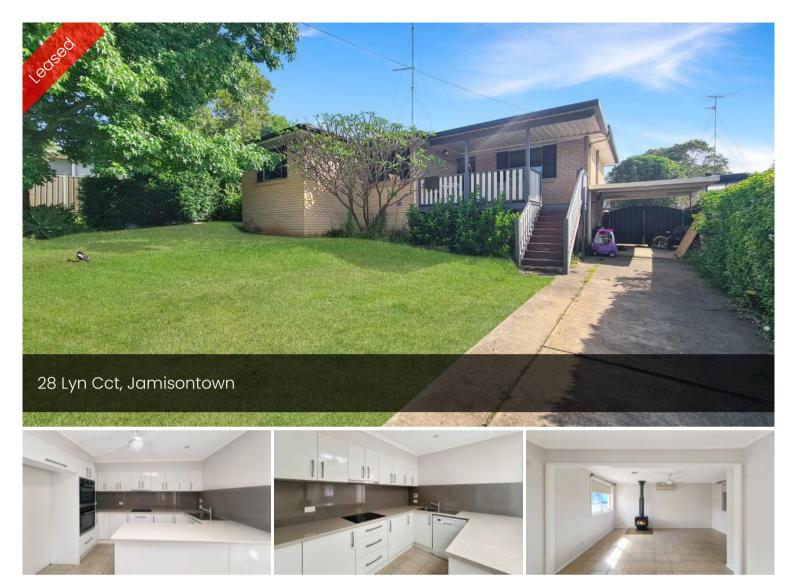

## **Spacious Family Home**

This well presented home in the ever popular Jamisontown is located close to local schools and shops with easy access to the M4. Located on the high side of the street the lovely front porch offers mountain views.

Property Highlights Include:

- 4 Bedrooms with built ins
- Large + Modern kitchen with double ovens
- Great sized living area with fireplace and air con
- Second living/study area
- Corner bath to bathroom
- Second toilet to laundry
- Carport
- Great sized yard + undercover area

## \*Grass to front yard has been digitally enhanced.

The above information provided has been furnished to us by the vendor/s. We have not verified whether or not that information is accurate and do not have any belief in one way or the other in its accuracy. We do not accept any responsibility to any person for its accuracy and do no more than pass it on. All interested parties should make and rely upon their own inquiries in order to determine whether or not this information is in fact accurate.