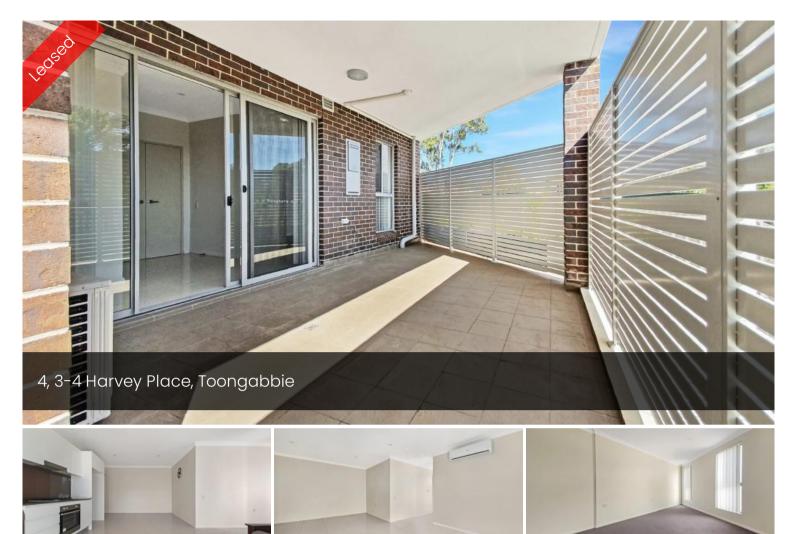

## Walk to Shops and Station

This as new unit is located in close proximity to local shops, schools and Toongabbie station. The Spacious unit features:

- 1 Over sized bedroom with mirrored built in
- Open plan living area with reverse cycle air conditioning
- Modern kitchen with Gas stove top and dishwasher
- Spacious modern bathroom
- Internal laundry including dryer
- Large private courtyard
- Secured carspace with storage area