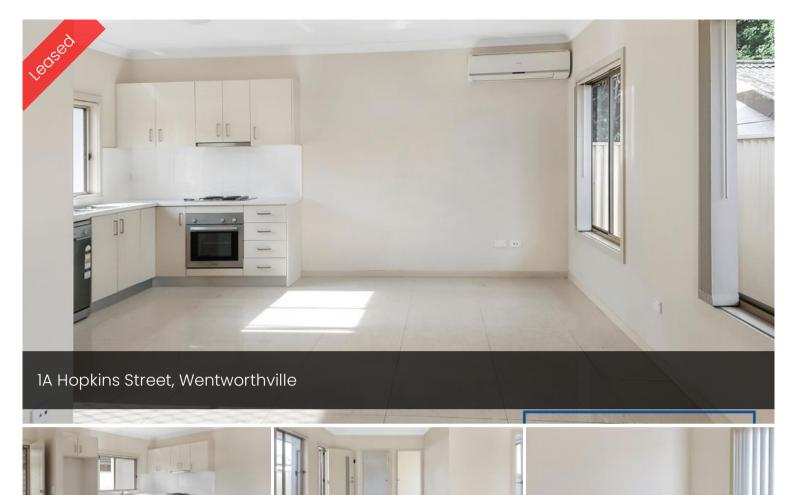

This modern over sized granny flat is centrally located close to Toongabbie Creek, Shops, Schools, Hospitals and within a 15 minute walk of Wentworthville train station. The home features:

- 2 Great sized bedrooms both with mirrored built in wardrobes
- Modern kitchen with dishwasher
- Large open living area with split system air conditioner
- Modern combined Bathroom/Laundry
- Large tiled storage room
- Easy to maintain yard